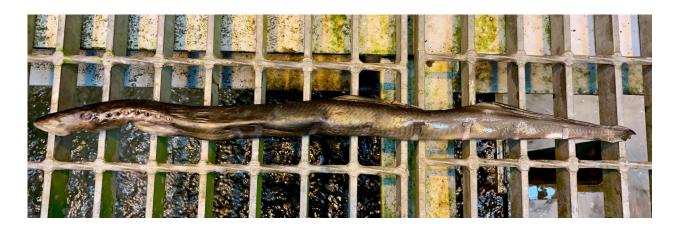

## **SUBJECT: 19BON53 MFR – Adult Fish Facility Pacific Lamprey Mortality**

On the morning of 28 August, CRITFC sampling technicians found a Pacific Lamprey mortality on the valve 15 trash rack. It was scanned for PIT tags, inspected for marks or injuries, and returned to the river.

- A. Species Pacific Lamprey (Entosphenus tridentatus).
- B. Origin Unknown.
- C. Length Approximately 55 cm.
- D. Marks and tags None observed.
- E. Marks and Injuries found on carcass None observed, see photo.
- F. Cause and Time of Death Unknown.
- G. Future and Preventative Measures None.